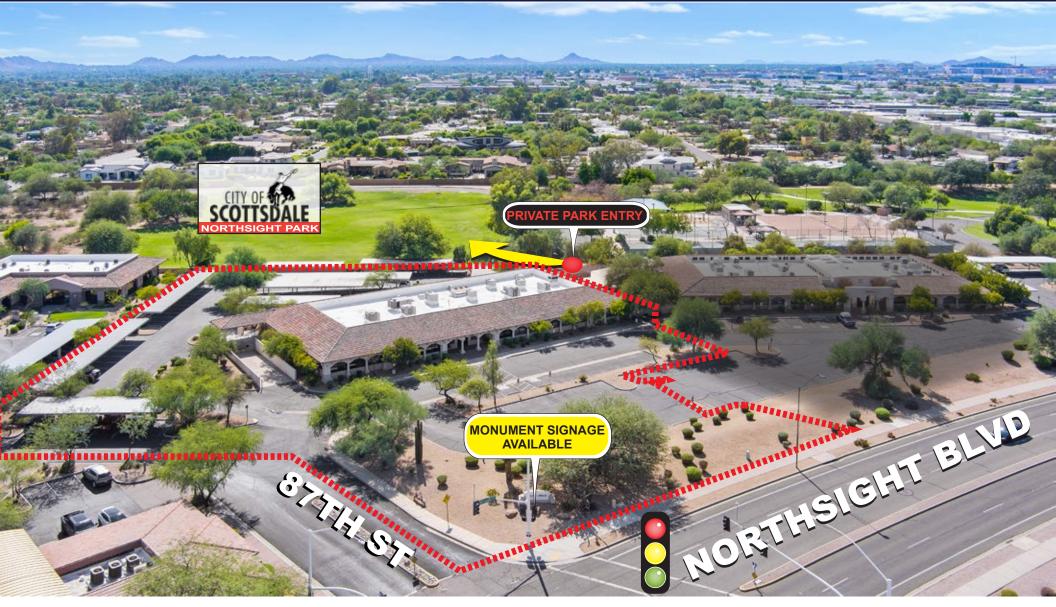

#### LOCATION MAP

#### **NORTHSIGHT PARK**

• ADJACENT WITH PRIVATE ACCESS TO NORTHSIGHT PARK, FEATURING BASKETBALL, TENNIS AND SAND VOLLEYBALL COURTS, RAMADA, PLAYGROUND, LOTS OF GREENERY!

#### **NORTHSIGHT BOULEVARD**

 LOCATED AT SIGNAL LIGHT AT 87TH ST & NORTHSIGHT INTERSECTION
EASY ACCESS TO LOOP 101 FREEWAY ±.08 MILES AWAY!

All information contained herein is subject to prior sales and leasing. This information has been secured from sources we believe to be reliable, but we make no representation or warranties, expressed or implied, as to the accuracy of this information.