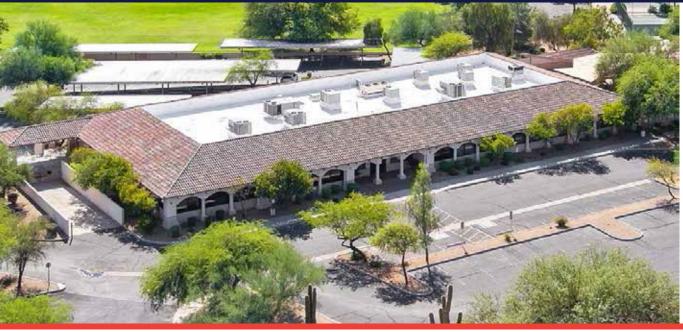

# **RARE FREESTANDING OFFICE / FLEX BUILDING**

±16,302 SF

SCOTTSDALE AIRPARK SUBMARKET

**RENOVATIONS COMPLETED** • GORGEOUS SETTING • LOTS OF WINDOWS!

# EXTERIOR NEWLY PAINTED

## **RECENT RENOVATIONS:**

- BUILDING EXTERIOR & COVERED PARKING STRUCTURES NEWLY PAINTED
- PARKING LOT RE-SEALED AND RE-STRIPED
- RECOATED ROOF WITH 10-YEAR WARRANTY!
- MULTIPLE A/C UNITS REPLACED WITH WARRANTIES IN PLACE!