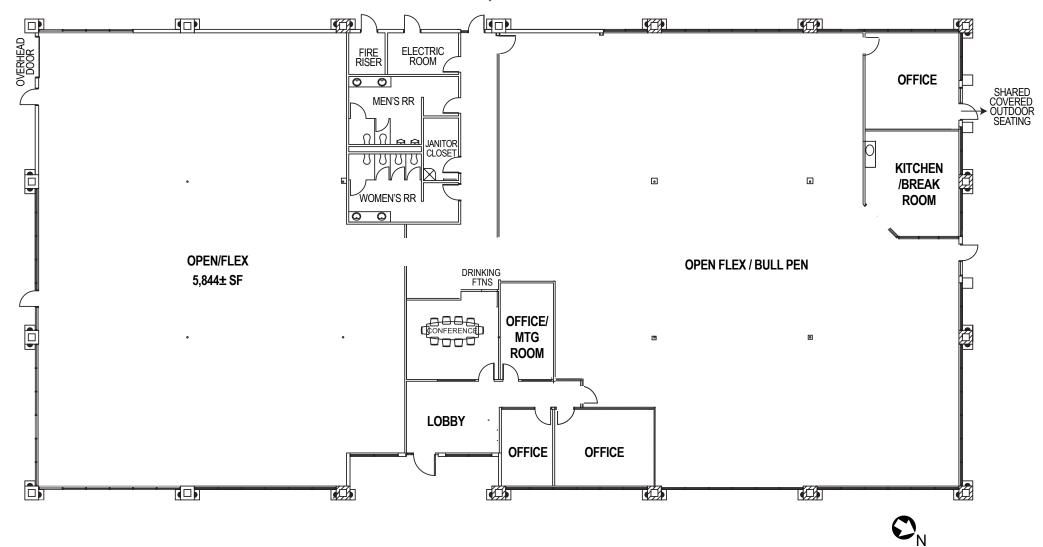

FLOOR PLAN

## **OPEN FLEX/BULLPEN:**

- ±10,458 sf
- Inviting lobby with abundant natural light
- Spacious conference room
- Four (4) private offices/meeting rooms
- Large kitchen/break area
- Expansive flex/bullpen space
- Two (2) multi-stall restrooms
- Fiber optic available

## **OPEN/FLEX:**

- ±5,844 sf
- Truckwell with one (1) 8'x10' roll up door
- ±11' clear height
- Power: 1,600 amps, 480/277v, 3-phase
- 100% HVAC