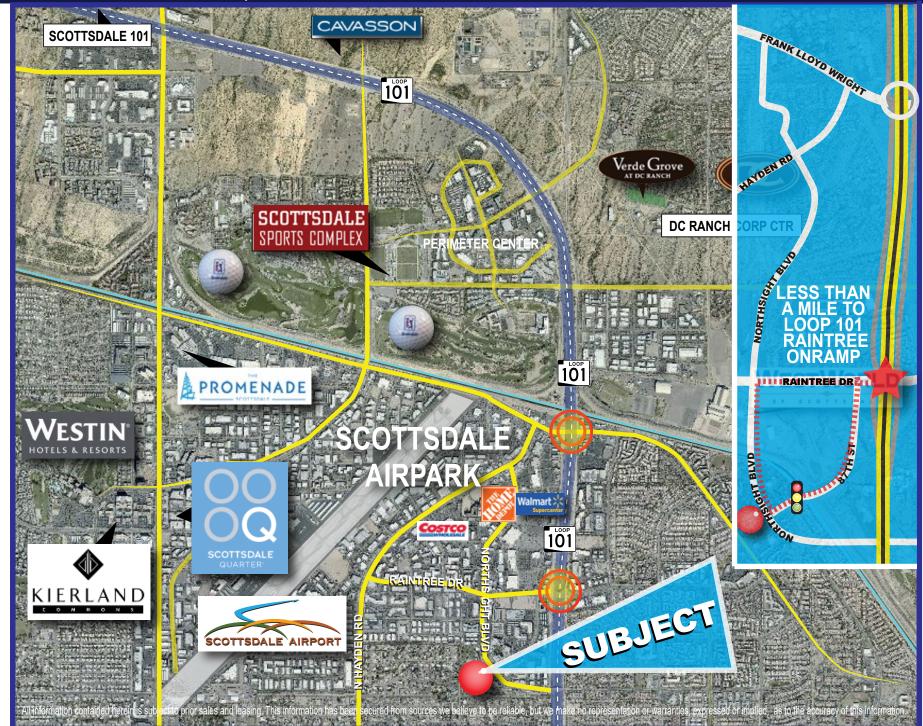

#### **NORTHSIGHT BOULEVARD**

 LOCATED AT SIGNAL LIGHT AT 87TH ST & NORTHSIGHT INTERSECTION
EASY ACCESS TO LOOP 101 FREEWAY ±.08 MILES AWAY!

All information contained herein is subject to prior sales and leasing. This information has been secured from sources we believe to be reliable, but we make no representation or warranties, expressed or implied, as to the accuracy of this information.

#### LOCATION MAP